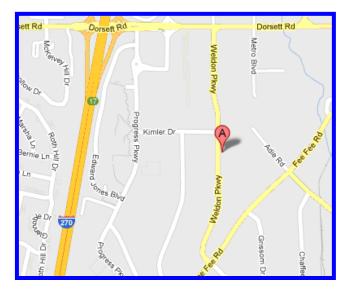

## **Mechanical Supply Company**

96 Weldon Parkway Maryland Heights, MO 63043 (314) 567-5550

(if you received this notice via email, click on the map for directions)

Fellowship, networking and drinks afterwards for anyone wanting to join in. Bring your comments and planning for future meetings. The Location will be announced at the meeting.